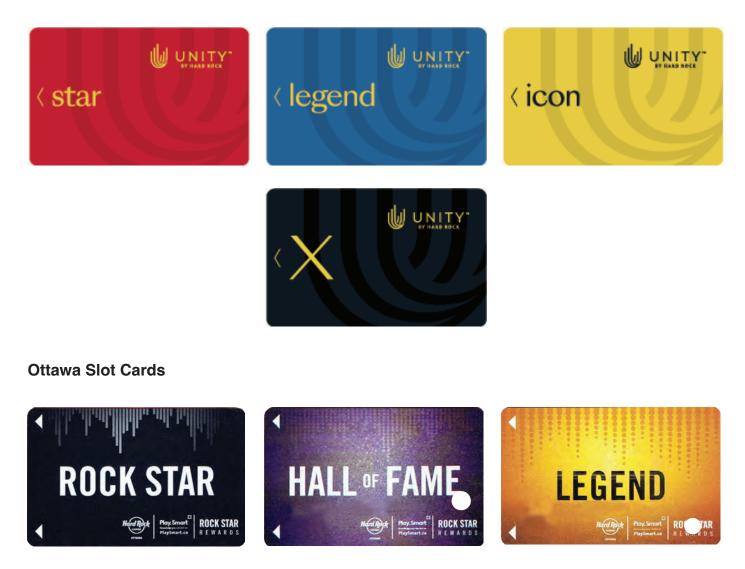

HARD ROCK HOTEL & CASINO

ARD ROCK HOTEL & CASINC

















HARD ROCK HOTEL & CASINO







HARD ROCK HOTEL & CASINO











































FRIDAY, SEPTEMBER 30









































































The Maaco Bowl room key is made out of Nordic Birch wood and was distributed at the Hard Rock but does not have the Hard Rock name on it. The Hard Rock Hotel was the host hotel for Boise State.



# London Room Key



## Madrid Room Key



# Macau Slot Cards - City of Dreams



Dream rewards gold

Dream rewards sapphire







Dream rewards dragon



Dream rewards jade



Signature Club obsolete cards



City Club obsolete cards

#### Macau Room Keys



**Northfield Park Slot Cards** 



#### **Northern Indiana Slot Cards**





## **Orlando Room Keys**

























# Palm Springs Room Key



## Pattaya Room Keys











#### **Penang Room Keys**



XCARD

### Punta Cana Room Keys



#### **Punta Cana Slot Cards**





Original Players Club Card

# Riviera Maya Room Keys



# **Rockford Opening Act by Hard Rock**



#### Sacramento at Fire Mountain Slot Cards



Issued by signing up online.



Sacramento at Fire Mountain Room Key



# San Diego Room Keys





























All Star Game 2016 San Diego Hotel pasted their sticker on back of generic key card.













www.hardrockhotelsd.com



ComicCon 2016 San Diego Hotel pasted their sticker on back of generic key card.



ComicCon 2016



ComicCon 2017 San Diego Hotel pasted their sticker on back of generic key card.









Comm