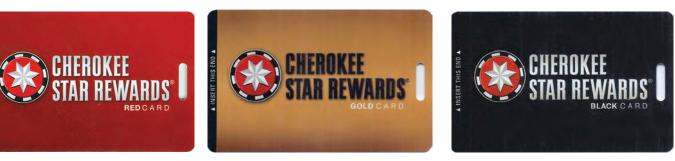

## **Tulsa Slot Cards**

A INSERT THIS END

Cherokee Star Rewards cards can also be used at The Hard Rock