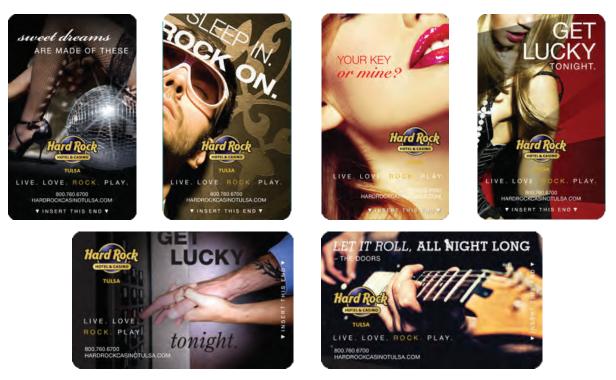

#### **Tulsa Room Keys**

Room keys that were never made. This design ended up being used in Albuquerque