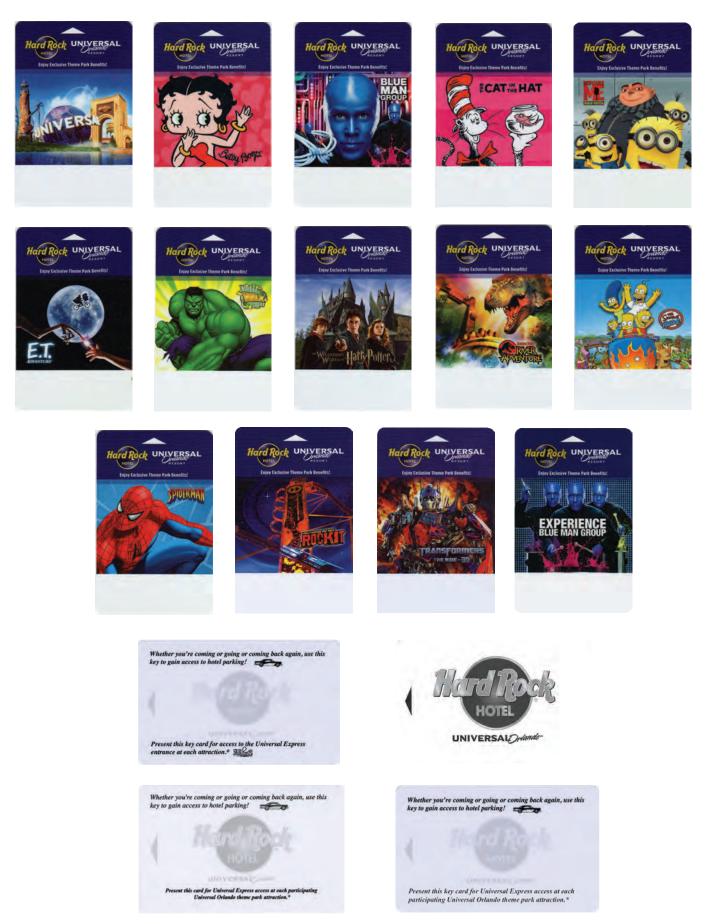

NO

ARD ROCK HOTEL & CASINC

















HARD ROCK HOTEL & CASINO







HARD ROCK HOTEL & CASINO











































FRIDAY, SEPTEMBER 30









































































The Maaco Bowl room key is made out of Nordic Birch wood and was distributed at the Hard Rock but does not have the Hard Rock name on it. The Hard Rock Hotel was the host hotel for Boise State.



# London Room Key



## Madrid Room Key



# Macau Slot Cards - City of Dreams



Dream rewards gold

Dream rewards sapphire







Dream rewards dragon



Dream rewards jade



Signature Club obsolete cards



City Club obsolete cards

#### Macau Room Keys



**Northfield Park Slot Cards** 



#### **Northern Indiana Slot Cards**





## **Orlando Room Keys**

























# Palm Springs Room Key



## Pattaya Room Keys











#### **Penang Room Keys**



XCARD

### Punta Cana Room Keys



#### **Punta Cana Slot Cards**





Original Players Club Card

# Riviera Maya Room Keys



# **Rockford Opening Act by Hard Rock**



#### Sacramento at Fire Mountain Slot Cards



Issued by signing up online.



Sacramento at Fire Mountain Room Key



# San Diego Room Keys





























All Star Game 2016 San Diego Hotel pasted their sticker on back of generic key card.













www.hardrockhotelsd.com



ComicCon 2016 San Diego Hotel pasted their sticker on back of generic key card.



ComicCon 2016



ComicCon 2017 San Diego Hotel pasted their sticker on back of generic key card.









Common Back for all ComicCon Room