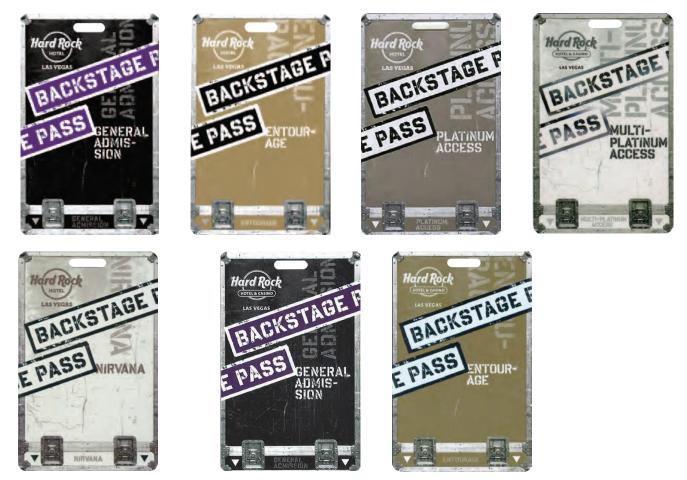

#### Las Vegas Slot Cards

Logo Variation

2012/closing Nirvana by invitation only level was added in 2013. It was never used and discontinued in 2015. It was replaced by the Multi-Platinum level.

October 2010 - March 2012 Slot Cards (3 levels)

Variation

2009/2010 Slot Cards (4 levels)

2008 Slot Cards (5 levels)

Paper Back Stage Pass

**Older Slot Cards** 

Paper introductory card