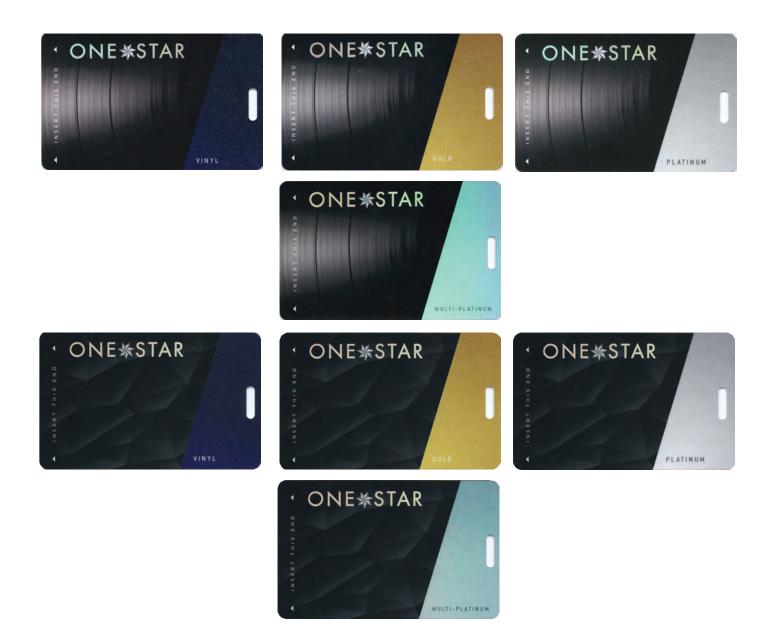

#### Las Vegas Slot Cards

Logo Variation

2012/closing Nirvana by invitation only level was added in 2013. It was never used and discontinued in 2015. It was replaced by the Multi-Platinum level.

October 2010 - March 2012 Slot Cards (3 levels)