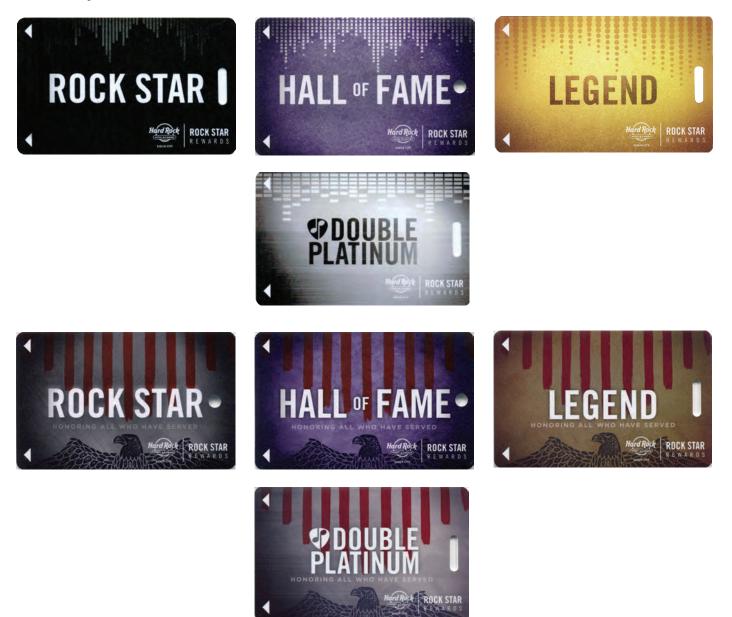

#### Las Vegas Slot Cards

Logo Variation

2012/closing Nirvana by invitation only level was added in 2013. It was never used and discontinued in 2015. It was replaced by the Multi-Platinum level.

October 2010 - March 2012 Slot Cards (3 levels)