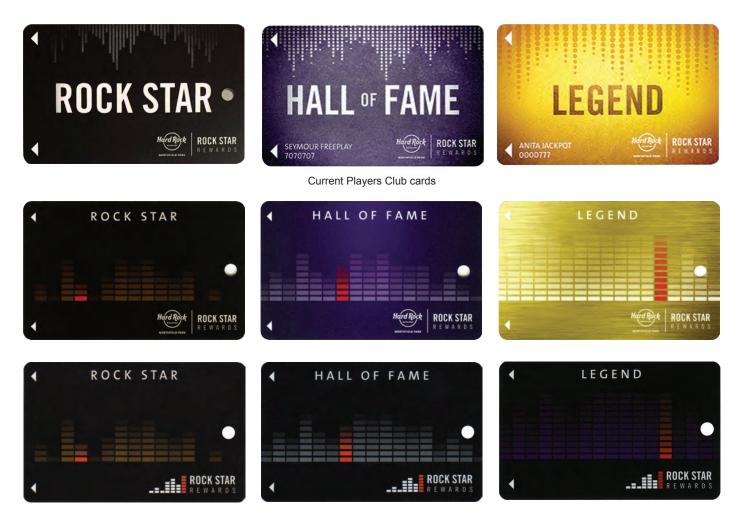

#### Las Vegas Slot Cards

Logo Variation

2012/closing Nirvana by invitation only level was added in 2013. It was never used and discontinued in 2015. It was replaced by the Multi-Platinum level.

October 2010 - March 2012 Slot Cards (3 levels)

Variation

2009/2010 Slot Cards (4 levels)

2008 Slot Cards (5 levels)

Paper Back Stage Pass

**Older Slot Cards** 

Paper introductory card