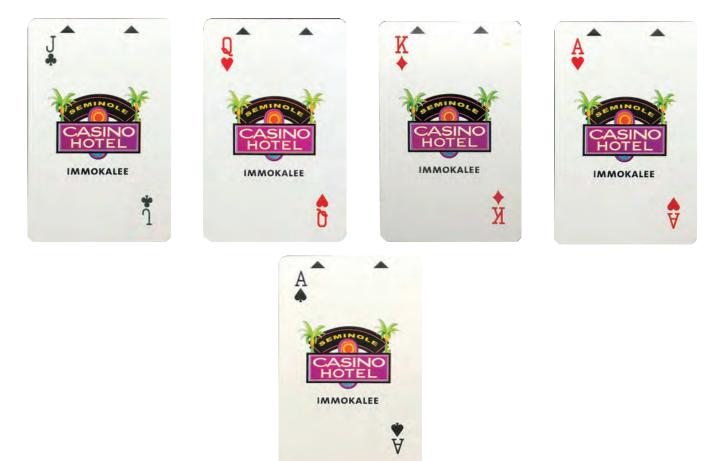

I-PLATINUM ACCESS

JOE ROCKER 12321312312312

•



Elvis Weekend 2018

GENERAL ADMISSION

JOE ROCKER 12321312312312

**Sioux City Room Keys** 

ENTOURAGE

JOE ROCKER 12321312312312

# Singapore Room Keys



# Tenerife Room Keys





### Tampa Room Keys



#### **Tampa Slot Cards**

















**Original Slot Cards** 



Poker Room Card

#### **Tulsa Room Keys**





Room keys that were never made. This design ended up being used in Albuquerque

## **Tulsa Slot Cards**

A INSERT THIS END



Cherokee Star Rewards cards can also be used at The Hard Rock





#### Vancouver Slot Cards



### Vallarta Room Key



#### **Seminole Slot Cards**



#### **Seminole Slot Cards**



**Older Slot Cards for various properties** 





Older Slot Cards for various properties

## Immokalee Room Keys



Unknown if all suits were made or just jack through ace