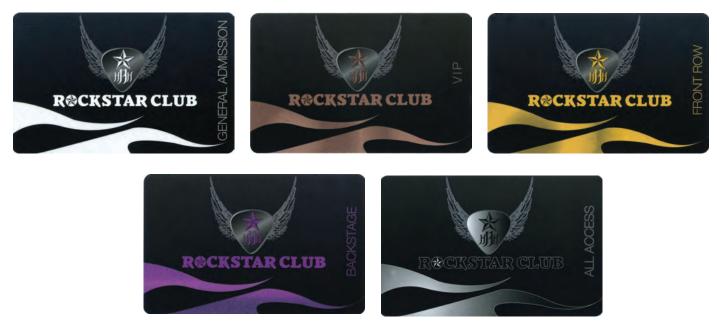

#### Las Vegas Slot Cards

Logo Variation

2012/closing Nirvana by invitation only level was added in 2013. It was never used and discontinued in 2015. It was replaced by the Multi-Platinum level.

October 2010 - March 2012 Slot Cards (3 levels)

Variation

2009/2010 Slot Cards (4 levels)

2008 Slot Cards (5 levels)

Paper Back Stage Pass

**Older Slot Cards** 

Paper introductory card