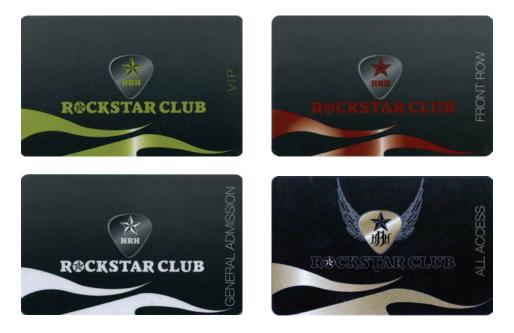

#### Las Vegas Slot Cards

Logo Variation

2012/closing Nirvana by invitation only level was added in 2013. It was never used and discontinued in 2015. It was replaced by the Multi-Platinum level.

October 2010 - March 2012 Slot Cards (3 levels)

Variation

2009/2010 Slot Cards (4 levels)

2008 Slot Cards (5 levels)

Paper Back Stage Pass

**Older Slot Cards** 

Paper introductory card