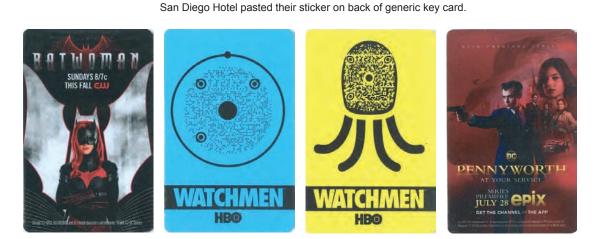

# San Diego Room Keys

All Star Game 2016 San Diego Hotel pasted their sticker on back of generic key card.

www.hardrockhotelsd.com

ComicCon 2016 San Diego Hotel pasted their sticker on back of generic key card.

ComicCon 2016

ComicCon 2017 San Diego Hotel pasted their sticker on back of generic key card.

Common Back for all ComicCon Room Keys with stickers

ComicCon 2018

ComicCon 2019 San Diego Hotel pasted their sticker on back of generic key card.