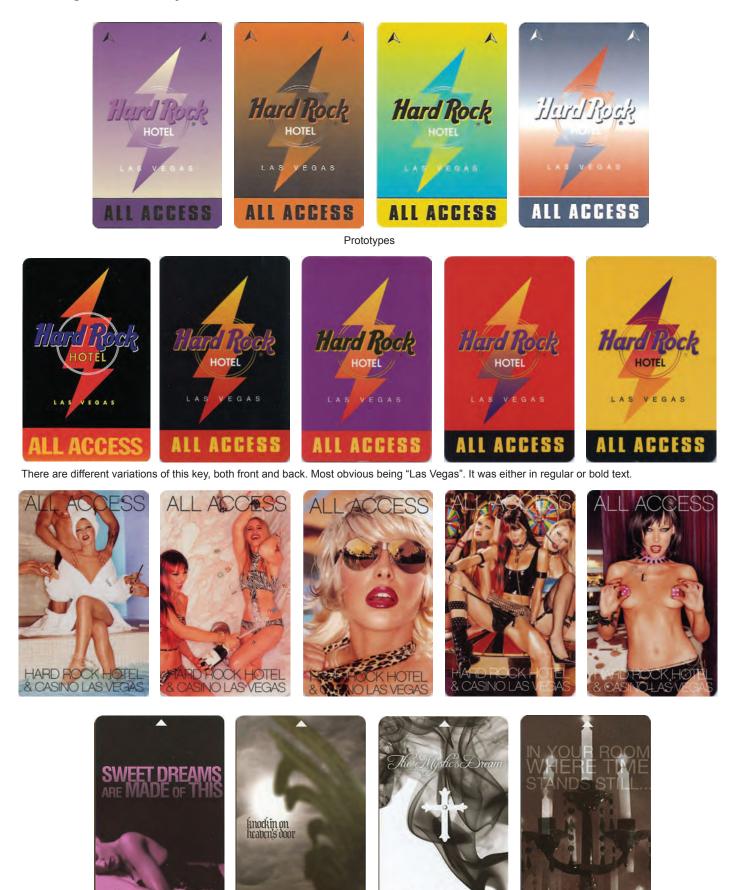

#### Las Vegas Slot Cards

Logo Variation

2012/closing Nirvana by invitation only level was added in 2013. It was never used and discontinued in 2015. It was replaced by the Multi-Platinum level.

October 2010 - March 2012 Slot Cards (3 levels)

Variation

2009/2010 Slot Cards (4 levels)

2008 Slot Cards (5 levels)

Paper Back Stage Pass

**Older Slot Cards** 

Paper introductory card